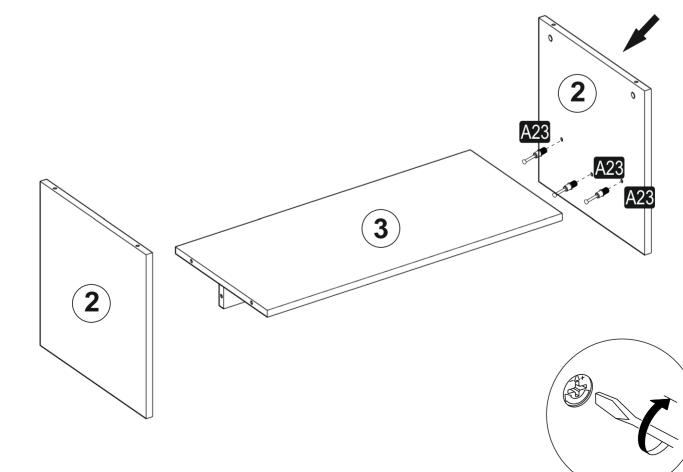

## ATTENTION !!

Minifix is the main connection material used in products. Before starting assembly, please check the drawings below.

## APOLLON

| A23 Minifix M8<br>8x34 10x | A22 Minifix G18 | A04 | °  | A06 18 mm<br> |
|----------------------------|-----------------|-----|----|---------------|
| 0x                         | 0x              | 0x  | 0x | 0x            |
| 0x                         | 0x              | 0x  | 0x | 0x            |