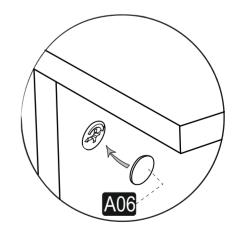

## APOLLON

| A23 Minifix M8<br>8x34 10x | A22 Minifix G18 | A04 | °  | A06 18 mm<br> |
|----------------------------|-----------------|-----|----|---------------|
| 0x                         | 0x              | 0x  | 0x | 0x            |
| 0x                         | 0x              | 0x  | 0x | 0x            |