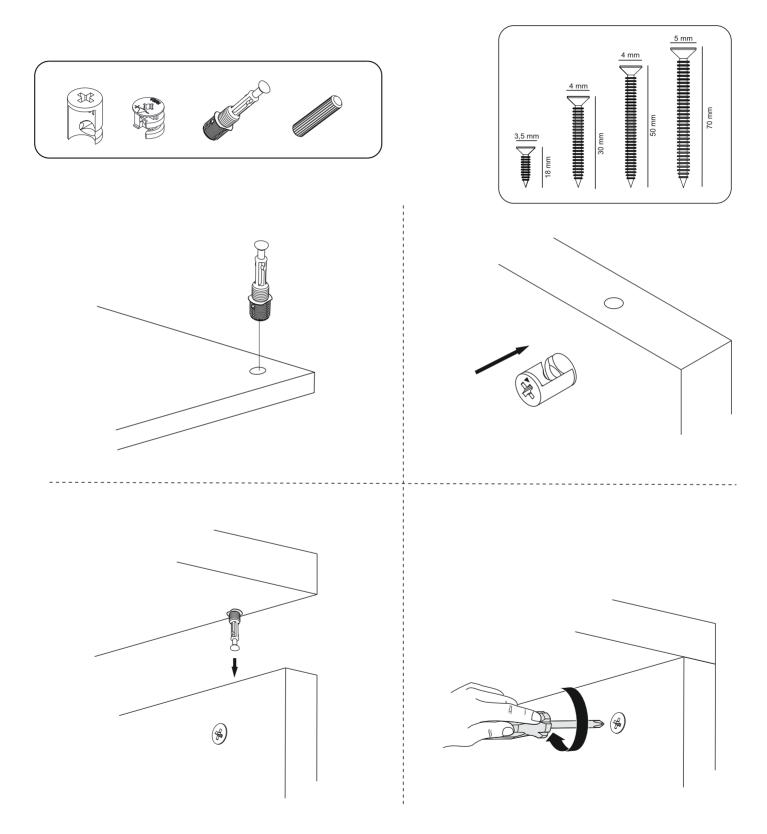

## ATTENTION !!

Minifix is the main connection material used in products. Before starting assembly, please check the drawings below.