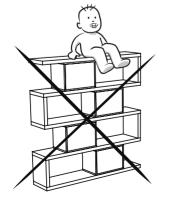

## ATTENTION !!

Minifix is the main connection material used in products. Before starting assembly, please check the drawings below.

## APOLLON

| A23 Minifix M8<br>8x34 10x | A22 Minifix G18 | A04 | °  | A06 18 mm<br> |
|----------------------------|-----------------|-----|----|---------------|
| 0x                         | 0x              | 0x  | 0x | 0x            |
| 0x                         | 0x              | 0x  | 0x | 0x            |