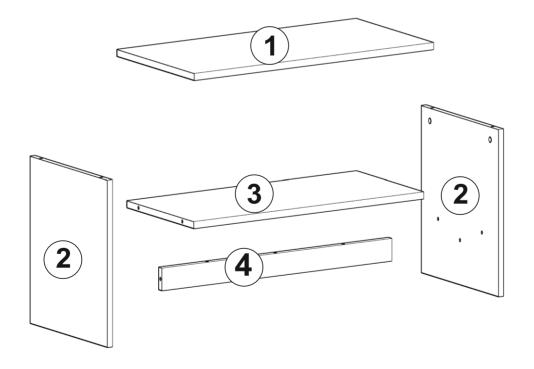

send e-mail to info@gmail.com or reach us at 0090 000 000 00 00

Do not use your furniture for out of purposes. If you would like to use it, please contact us for further questions.

Do not directly contact your furniture with excessive heat, cold and humidity because the product can be affected..









## ATTENTION !!

Minifix is the main connection material used in products. Before starting assembly, please check the drawings below.



## ACCESSORY LIST

## APOLLON

| A23 Minifix M8<br>8x34 10x | A22 Minifix G18 | A04 | °  | A06 18 mm<br> |
|----------------------------|-----------------|-----|----|---------------|
| 0x                         | 0x              | 0x  | 0x | 0x            |
| 0x                         | 0x              | 0x  | 0x | 0x            |

**GENERAL VIEW** 











4