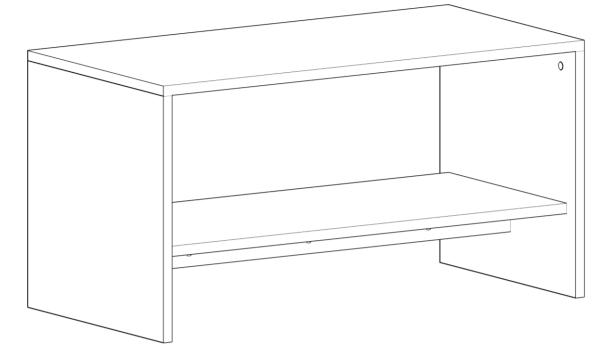

info@gmail.com or reach us at 0090 000 000 00 00

Do not use your furniture for out of purposes. If you would like to use it, please contact us for further questions.

Do not directly contact your furniture with excessive heat, cold and humidity because the product can be affected..









## ATTENTION !!

Minifix is the main connection material used in products. Before starting assembly, please check the drawings below.



## ACCESSORY LIST

## APOLLON

| A23 Minifix M8<br>8x34 10x | A22 Minifix G18 | A04 | °  | A06 18 mm<br> |
|----------------------------|-----------------|-----|----|---------------|
| 0x                         | 0x              | 0x  | 0x | 0x            |
| 0x                         | 0x              | 0x  | 0x | 0x            |

**GENERAL VIEW** 











4