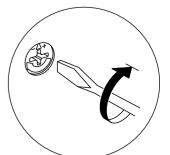

## ATTENTION !!

Minifix is the main connection material used in products. Before starting assembly, please check the drawings below.