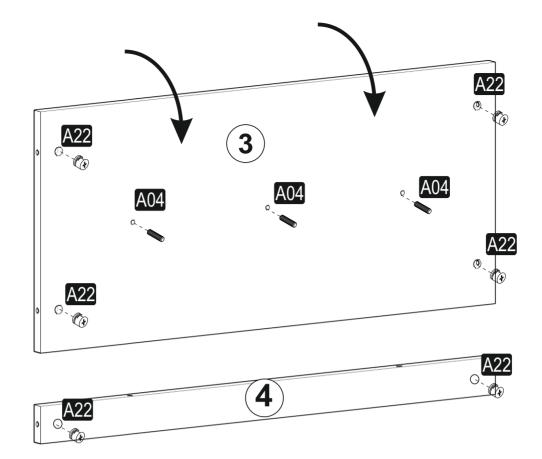

## ATTENTION !!

Minifix is the main connection material used in products. Before starting assembly, please check the drawings below.

## APOLLON

| A23 Minifix M8<br>8x34 10x | A22 Minifix G18 | A04 | °  | A06 18 mm<br> |
|----------------------------|-----------------|-----|----|---------------|
| 0x                         | 0x              | 0x  | 0x | 0x            |
| 0x                         | 0x              | 0x  | 0x | 0x            |