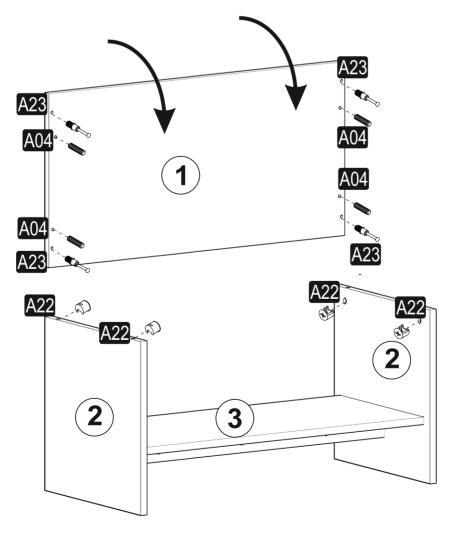

## ATTENTION !!

Minifix is the main connection material used in products. Before starting assembly, please check the drawings below.

## ACCESSORY LIST

## APOLLON

| A23 Minifix M8<br>8x34 10x | A22 Minifix G18 | A04 | °  | A06 18 mm<br> |
|----------------------------|-----------------|-----|----|---------------|
| 0x                         | 0x              | 0x  | 0x | 0x            |
| 0x                         | 0x              | 0x  | 0x | 0x            |