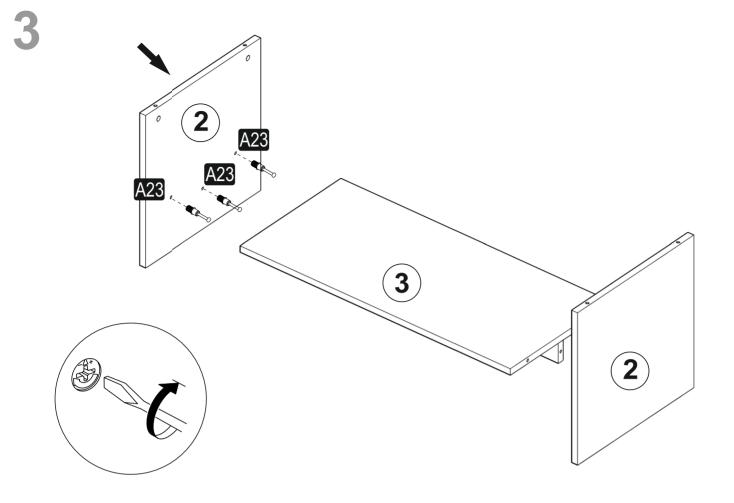

## ATTENTION !!

Minifix is the main connection material used in products. Before starting assembly, please check the drawings below.

## APOLLON

| A23 Minifix M8<br>8x34 10x | A22 Minifix G18 | A04 | °  | A06 18 mm<br> |
|----------------------------|-----------------|-----|----|---------------|
| 0x                         | 0x              | 0x  | 0x | 0x            |
| 0x                         | 0x              | 0x  | 0x | 0x            |